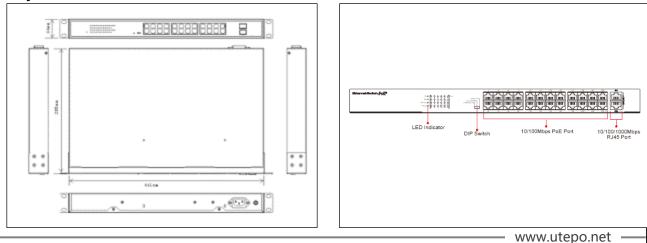

#### **Physical Features**

.

Specification ———

| Model                    | SF26P-LM                                                                                                                                                                                                                                                                        |
|--------------------------|---------------------------------------------------------------------------------------------------------------------------------------------------------------------------------------------------------------------------------------------------------------------------------|
| Downstream Ports         | 24* 10/100Base-T (PoE)                                                                                                                                                                                                                                                          |
| Uplink Ports             | 2x 10/100/1000Base-T Ethernet Ports                                                                                                                                                                                                                                             |
| Network Standard         | IEEE802.3, IEEE802.3u, IEEE802.3ab, IEEE802.3x                                                                                                                                                                                                                                  |
| Switch Capacity          | 8.8Gbps                                                                                                                                                                                                                                                                         |
| Throughput               | 6.4Mpps                                                                                                                                                                                                                                                                         |
| Switch Processing Scheme | Store and Forward                                                                                                                                                                                                                                                               |
| Memory Buffer            | 4M                                                                                                                                                                                                                                                                              |
| MAC Table                | 8К                                                                                                                                                                                                                                                                              |
| PoE Standard             | 802.3af/at(PSE)                                                                                                                                                                                                                                                                 |
| PsE Type                 | End-span                                                                                                                                                                                                                                                                        |
| Power Pin Assignment     | 1/2(+), 3/6(-)                                                                                                                                                                                                                                                                  |
| PoE Power Output         | 54V DC , 30 watts max                                                                                                                                                                                                                                                           |
| PoE Budge                | 225 watts max                                                                                                                                                                                                                                                                   |
| One-key Smart            | Default: Support Vlan passthrough,All port can be communicated freely.<br>VLAN: Port 1-24 support PoE Watchdog , isolated respectively, but can communicate<br>with Port G1-G2<br>CCTV: Port 1-24 support PoE Watchdog , 10M, with long transmission distance of<br>250 meters. |
| Lightning protection     | 6KV Execute: IEC61000-4-5                                                                                                                                                                                                                                                       |
| ESD                      | 6KV Contact discharge<br>8KV Air discharge<br>Execute: IEC61000-4-2                                                                                                                                                                                                             |
| Power Supply             | AC 100V~240V                                                                                                                                                                                                                                                                    |
| Power Dissipation        | < 250W (Include PoE)                                                                                                                                                                                                                                                            |
| Work temperature         | -10°C~50°C                                                                                                                                                                                                                                                                      |
| Storage temperature      | -40°C~85°C                                                                                                                                                                                                                                                                      |
| Humidity(Non-condensing) | 5%-95%                                                                                                                                                                                                                                                                          |
| Dimension(L*W*H)         | 440mm*180mm*44mm                                                                                                                                                                                                                                                                |
| Weight                   | 2.32Кg                                                                                                                                                                                                                                                                          |
| Regulator                | CE, FCC, ROHS                                                                                                                                                                                                                                                                   |