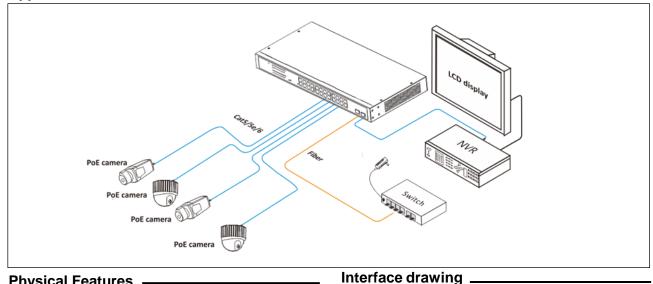

orts (PoE) + ٠ 2\*Gigabit Uplink Ethernet Port.
- IEEE802.3af/at. Max PoE power of single port is 30W. Total PoE power budget is up to 225W.
- Support 3 working modes. (Default, VLAN, CCTV).
- Support 6KV surge immunity, 8KV ESD immunity and anti-interference function.

C E FC

### Introduction

The security exclusive 24 ports PoE Ethernet switch, providing 24\*downlink PoE ports (IEEE802.3af/at) and 2\*1000Mbps Uplink ports, fulfills the demand for HD IP surveillance. Equipped with the excellent performance of ESD, 6KV lighting protection and surge protection circuits, the PoE switch could operate stably in the harsh environment. With unique one-key smart function, users can enable the VLAN easily and keep the network storm, virus & cyber attack away from their system.

#### Application



#### **Physical Features**



.

Specification ———

| Model                    | SF26P-LM                                                                                                                                                                                                                                                                        |
|--------------------------|---------------------------------------------------------------------------------------------------------------------------------------------------------------------------------------------------------------------------------------------------------------------------------|
| Downstream Ports         | 24* 10/100Base-T (PoE)